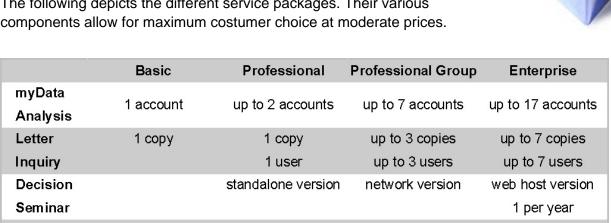

#### Maximum customer choice

The following depicts the different service packages. Their various

Learn more about the basic package, professional package, professional group package, and enterprise package.